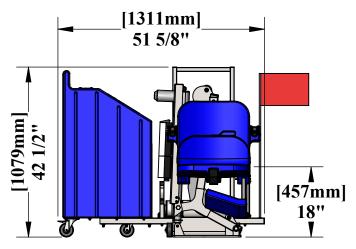

## \*MEASUREMENT TAKEN WITH THE LIFT AT FULL LOAD\*

PRODUCT WEIGHT: 275lbs [124kg]

MAX WEIGHT CAPACITY: 375lbs [170kg]

\*\*MIN SETBACK: 9"

\*\*MAX SETBACK: 14" \*MAX WATER DRAFT: \*12"

ADA COMPLIANCE: THIRD PARTY VERIFIED

BY WYLE LABS

STOWED WIDTH: 35 1/4" (W/O FOOTREST)

Inspected And Verified To Meet Applicable Sections of ADA Guidelines Section 1009,2 By

> A Registered ISO 9001 Laboratory

laboratories

9889 GARRYMORE LANE MISSOULA, MT 59808 (406) 549-0769 FAX (406) 549-2602