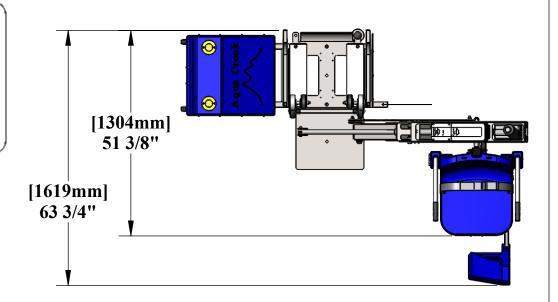

## \*MEASUREMENT TAKEN WITH THE LIFT AT FULL LOAD\*

PRODUCT WEIGHT: 275lbs [124kg]

MAX WEIGHT CAPACITY: 375lbs [170kg]

\*\*MIN SETBACK: 9"

\*\*MAX SETBACK: 14" \*MAX WATER DRAFT: \*12"

ADA COMPLIANCE: THIRD PARTY VERIFIED