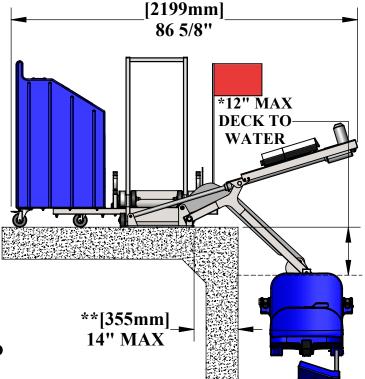

## \*MEASUREMENT TAKEN WITH THE LIFT AT FULL LOAD\*

PRODUCT WEIGHT: 275lbs [124kg]

MAX WEIGHT CAPACITY: 375lbs [170kg]

\*\*MIN SETBACK: 9"

\*\*MAX SETBACK: 14" \*MAX WATER DRAFT: \*12"

ADA COMPLIANCE: THIRD PARTY VERIFIED